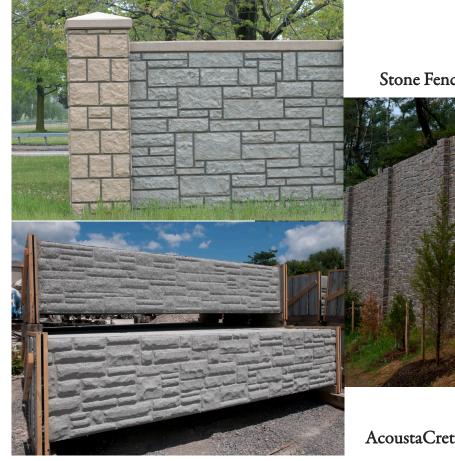

## **Screen Wall & Fencing**

Screen Walls have cut stone patterns on both sides of the posts and panels. They may be stained to have the appearance and coloration of natural stone. Typical height is 6 feet to 8 feet. The Stone Fence has ~12 foot post spacing. The AcoustaCrete Fence is sound absorptive on both sides and is constructed with 15 foot post spacing. Posts may have caps. Posts are bolted down to a precast footing supplied by Faddis or cast in place installed on site.

Stone Fence Vertical cast panels

AcoustaCrete panels packaged for delivery

Faddis Concrete Products 1805 Horseshoe Pike Honey Brook, PA 19344 610 269-4685 610 942-2629 fax www.faddis.com