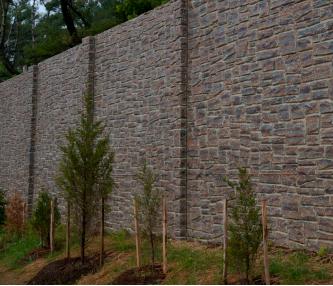

## **Screen Wall & Fencing**

Screen Walls have cut stone patterns on both sides of the posts and panels. They may be stained to have the appearance and coloration of natural stone. Typical height is 6 feet to 8 feet. The Stone Fence has ~12 foot post spacing. The AcoustaCrete Fence is sound absorptive on both sides and is constructed with 15 foot post spacing. Posts may have caps. Posts are bolted down to a precast footing supplied by Faddis or cast in place installed on site.

Stone Fence Vertical cast panels

AcoustaCrete panels packaged for delivery

Faddis Concrete Products 1805 Horseshoe Pike Honey Brook, PA 19344 610 269-4685 610 942-2629 fax www.faddis.com